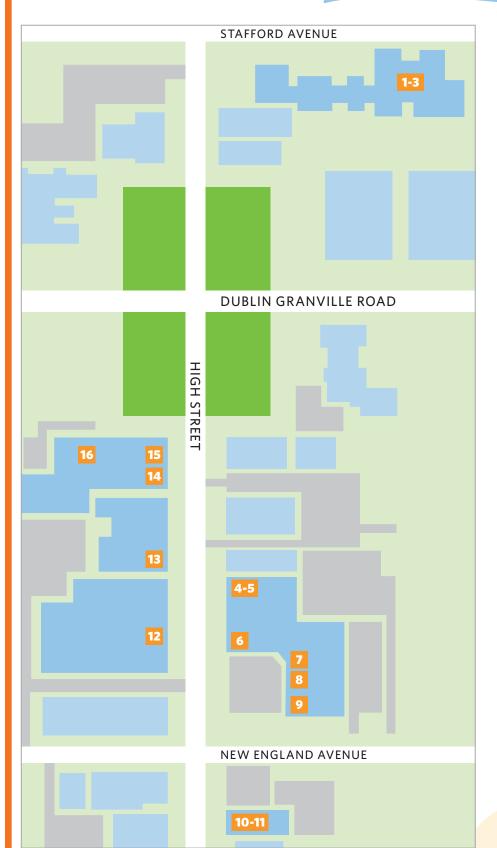

## Storystro AUGUST 1-31

Brought to you by Worthington Libraries

The book, *Not That Pet!*, starts at **Old Worthington Library**.

After the library, look for pages posted in windows and doors along High Street at the following locations:

- **1-3. Old Worthington Library** 820 HIGH STREET
- **4-5. Jet's Pizza** 660 HIGH STREET
- 6. Graeter's Ice Cream 654 HIGH STREET
- **7. RIDEhome** 650 HIGH STREET
- 8. Penn & Beech Candle Co. 646 HIGH STREET
- 9. House Wine 644 HIGH STREET
- **10-11. Dewey's Pizza** 640 HIGH STREET
- **12. AR Workshop** 661 HIGH STREET
- **Oasis Face Bar** 667 HIGH STREET
- **14. Birch Boutique** 689 HIGH STREET
- **15. Kittie's Highline** 693 HIGH STREET
- **16. evolverie** 695 HIGH STREET