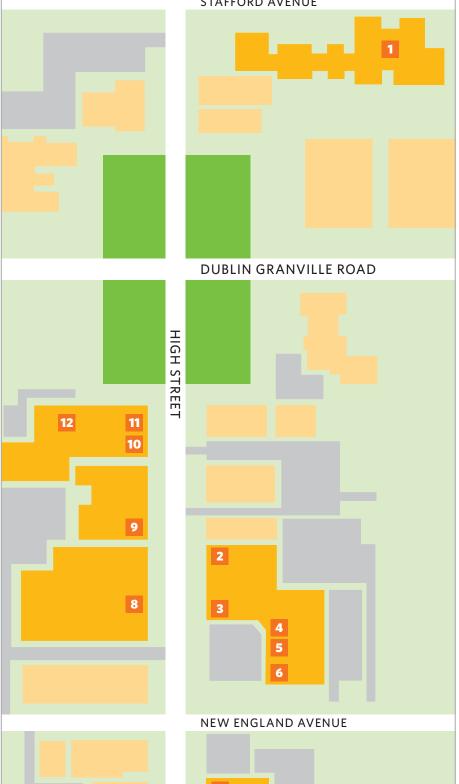

WORTHINGTON LIBRARIES

The book, It's Fall!, starts at **Old Worthington Library**.

After the library, look for pages posted in windows and doors along High Street at the following locations:

- 1. **Old Worthington Library** 820 HIGH STREET
- 2. **Jet's Pizza** 660 HIGH STREET
- **Graeter's Ice Cream** 654 HIGH STREET
- **RIDEhome** 4. 650 HIGH STREET
- Penn & Beech Candle Co. 5. 646 HIGH STREET
- **House Wine** 6. 644 HIGH STREET
- 7. **Dewey's Pizza** 640 HIGH STREET
- **AR Workshop** 661 HIGH STREET
- 9. **Oasis Face Bar** 667 HIGH STREET
- 10. **Birch Boutique** 689 HIGH STREET
- 11. **Kittie's Highline** 693 HIGH STREET
- 12. evolverie 695 HIGH STREET