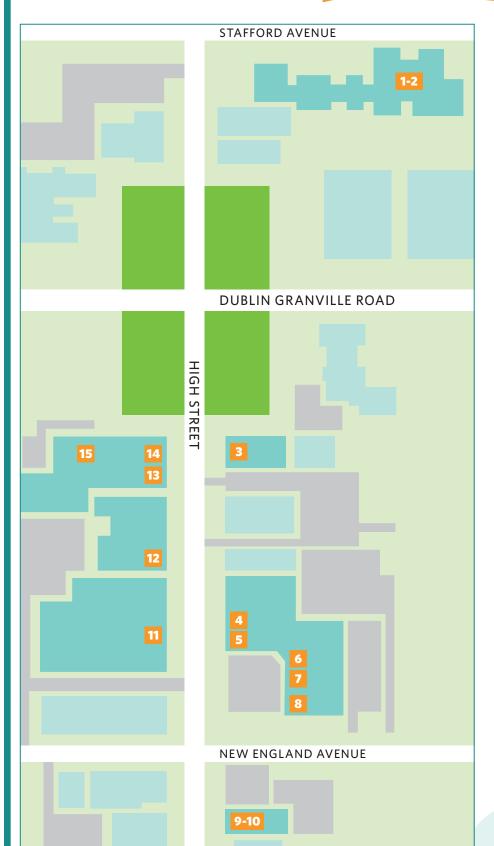

## Storystrol JUNE 1-30

Brought to you by Worthington Libraries

The book, Swashby and the Sea, starts at **Old Worthington Library**. After the library, look for pages posted in windows and doors along High Street at the following locations:

- **1-2. Old Worthington Library** 820 HIGH STREET
- **3. Worthington Jewelers** 692 HIGH STREET
- 4. Peace, Love & Little Donuts 656 HIGH STREET
- **5. Graeter's Ice Cream** 654 HIGH STREET
- 6. RIDEhome
  650 HIGH STREET
- 7. Penn & Beech Candle Co. 646 HIGH STREET
- 8. House Wine 644 HIGH STREET
- **9-10. Dewey's Pizza** 640 HIGH STREET
- **11. AR Workshop** 661 HIGH STREET
- **12. Oasis Face Bar** 667 HIGH STREET
- **13. Birch Boutique** 689 HIGH STREET
- **Highline Coffee Co.** 693 HIGH STREET
- **15. evolverie** 695 HIGH STREET